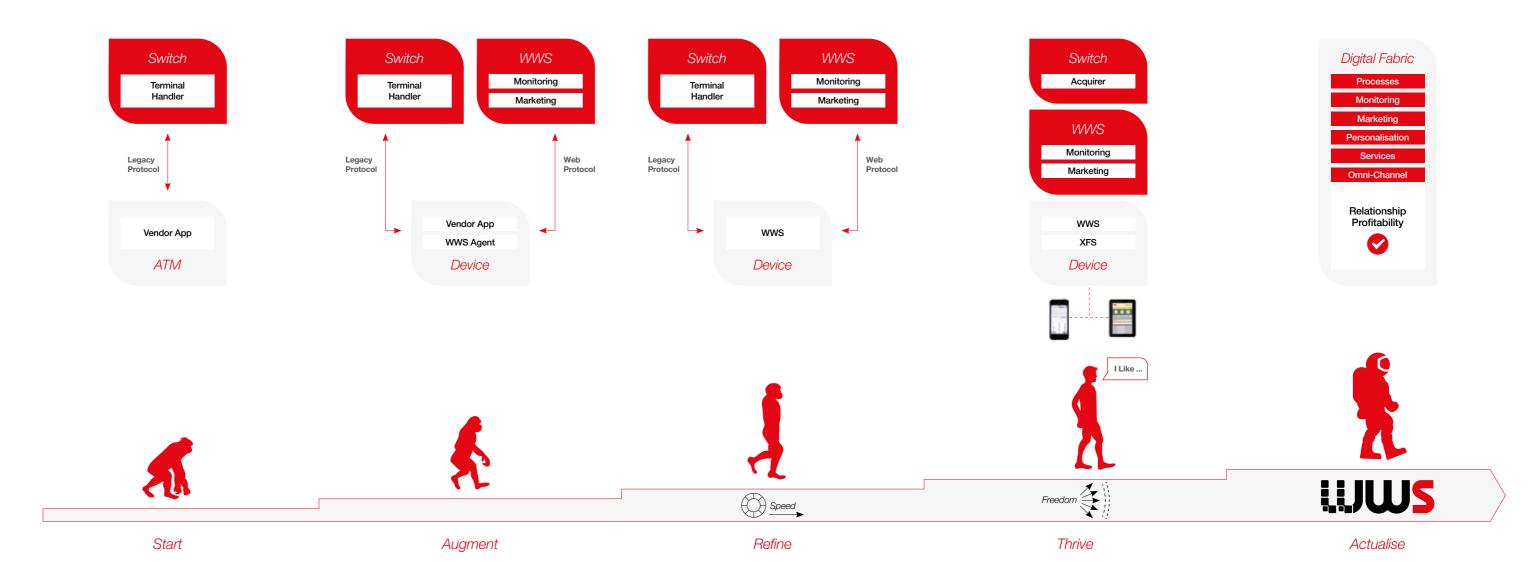

# ATM Migration Guide

# The WWS Advantage

The ongoing self-service evolution has some interesting parallels with mankind's own evolution. Our ancestry holds many points of dramatic progress; language, the use of tools, telecommunications, and space technologies are just a few examples.

As the "Ascent of Man" picture clearly shows, these innovations provided the "Haves" with an overwhelming advantage at the expense of "the "Have-Nots".

Research shows us that similar forces are at work within the service automation industry. The legacy ATM systems may still be adequate for simplistic strategies and limited competition. However, they leave you powerless against determined competitors who have freed themselves from the constraints of yesteryear.