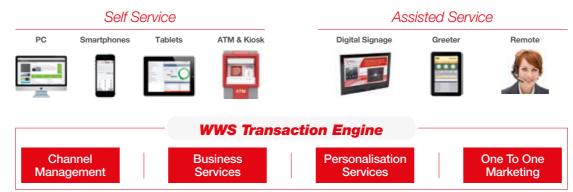

## **Always-On Channel Management**

WWS delivers 100% availability for the application servers. Advanced load-balancing features optimally manage the transaction processing across all available hardware for the fastest possible response times.

Intelligent presentation technology ensures that business services are consistently presented across all channels for a seamless and intuitive banking experience.

#### **Relevant Targeted Marketing**

WWS is easily integrated with your CRM system and business analytics to fully personalise your marketing and sales opportunities to each consumer's tastes. With WWS every banking channel can be transformed into an efficient communication tool to boost revenues from add-on sales.

# **Extensible Business Services**

WWS is the ultimate services hub and rapidly connects consumers with over 250 banking and revenue generating partner services. WWS is built using the most advanced web technologies and ensures that new services are easily developed, tested, and deployed across all relevant channels.

#### Personalised Customer Experience

WWS empowers consumers with the option to configure their preferred banking experience. This unique advantage results in increased relationship profitability and greater consumer loyalty. Fully personalised ATM menus, robust access security, configurable account controls, and cross channel services are all consumer configurable options.

# The WWS Advantage

WWS is a proven, omnichannel transaction engine that provides your customers with easy and immediate access to your business services - any time, anywhere, and personalised to their unique needs and tastes.